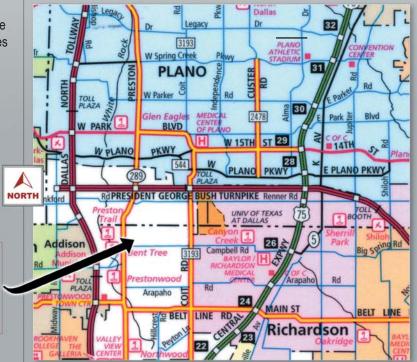

#### **Superior Access**

- Preston Road (289) is North Dallas' best-kept transit secret, with easy access N, S, E, W of Dallas.
- Within minutes of the LBJ (635) and George Bush (190) Freeways, Central Expressway (75) and the North Dallas Tollway.
- Close to Addison Airport and Dallas Love Field Airport.
- 35 minutes to DFW International Airport.

#### **An Easier Commute**

With *less congestion* than the Tollway, Preston Road provides a quicker, less stressful commute. An intersection light ensures easy access to the complex.